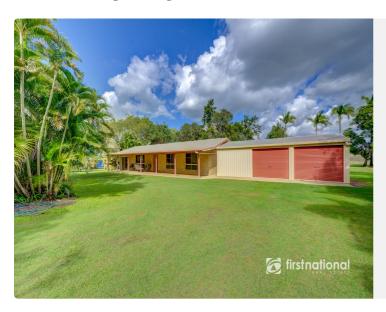

## The Property

**52 Poulsens Road, Sharon** 

SPECTACULAR ACREAGE PROPERTY JUST 15KM FROM BUNDABERG

4 ♠ 1 ♣ 11 ♠ **\$749,000** 

Air Conditioning

Remote Garage

**Outdoor Entertaining** 

Workshop

Broadband Internet

**Built In Robes** 

If you're looking for a peaceful lifestyle on small acreage close to town this property ticks all the boxes. Escape to this picturesque 1.333ha (approx. 3.29 acres) property boasting a beautifully maintained 4-bedroom lowset brick home and a range of impressive features. Located in a tranquil setting with established gardens and trees, this is the ultimate retreat with convenient access to amenities.

#### Key Features:

- \* Tightly held property, held by the same family for over 40 years.
- \* Immaculate 4-bedroom lowset brick home.
- \* Sizeable 5-bay high clearance powered machinery shed with 3-phase power and concrete flooring and 4 bay high clearance lean-to behind.
- \* Additional 3-bay Colorbond shed adjacent to the home.
- \* Front and back verandas for relaxing outdoor living.
- \* Air-conditioned living, dining, and kitchen area.
- \* Country-style timber-panelled kitchen.
- \* Spacious newly renovated bathroom with walk-in shower and floor-to-ceiling tiles.
- \* Master bedroom with air conditioning.
- \* Two bedrooms with built-in robes.
- \* Internal brickwork showcasing quality construction.
- \* Large laundry area.

- \* Manicured gardens with natives, staghorn ferns, and underground irrigation.
- \* Beautifully landscaped lawns.
- \* Three rainwater tanks for sustainable water supply.
- \* Machinery shed perfect for boats, caravans, and more.
- \* Property fenced on 3.5 sides.
- \* Entirely Flood Free.