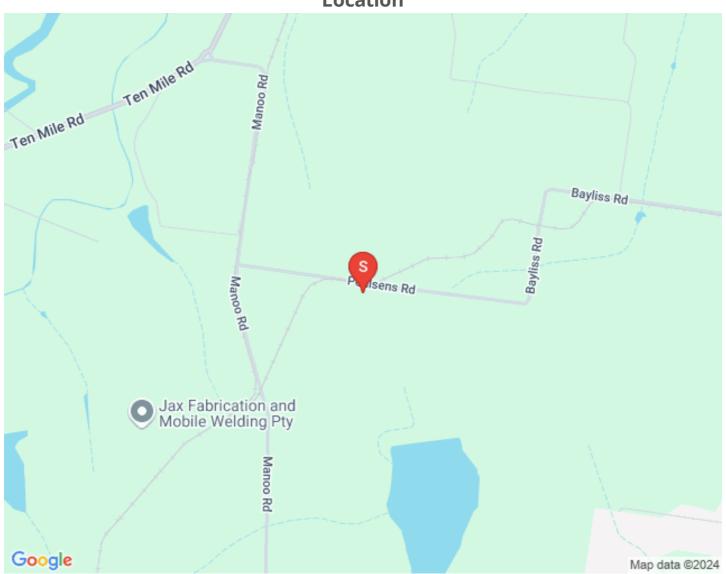

Location: Situated in a serene environment with no immediate neighbours, this property offers tranquillity and privacy while being only a short 15km drive from Bundaberg. Just 4 minutes away, you'll find the convenience of the Sharon service station and general store.

## Location